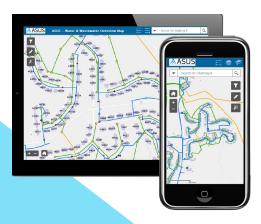

# Modern Technology with Professional Services

ASUS mapping solutions on the go, securely and on any device. ASUS has invested in Esri's Enterprise Platform to put the power of our geospatial program into the hands of our employees, regardless of where they work and with or without cell service, all while remaining secure and NIST compliant.

#### **Solutions That Matter**

ASUS deploys toolsets that provide actionable intelligence to your team both in and out of the office. With real time information at your fingertips, your workforce can work smarter and more proactively, ultimately increasing efficiency when resources are limited.