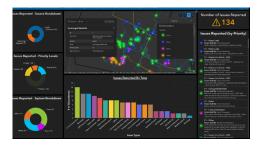

The dashboard above is just one example of the many solutions developed by ASUS. Here, our technicians began by collecting ad hoc Hazard & Problem information during a utility system inventory assessment. With this additional information, ASUS created a solution on the fly and provided a powerful tool that allows users to quickly and dynamically filter issues by system type, priority, and hazard categories. With insight in hand, more focused and effective projects can be developed while prioritizing operational work to bring a much greater impact on improving and restoring their systems.